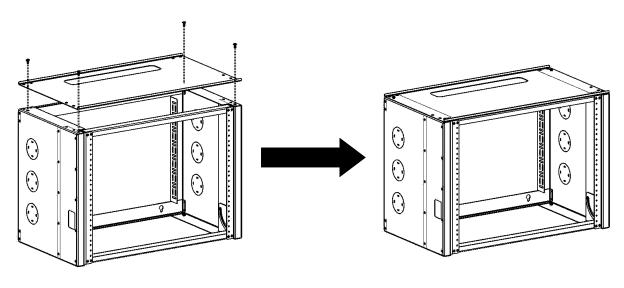

Phone: 651-213-1333 Fax: 800-418-6897

www.kendallhoward.com

Installing the Pivot Frame Wall Mount Rack Cover: