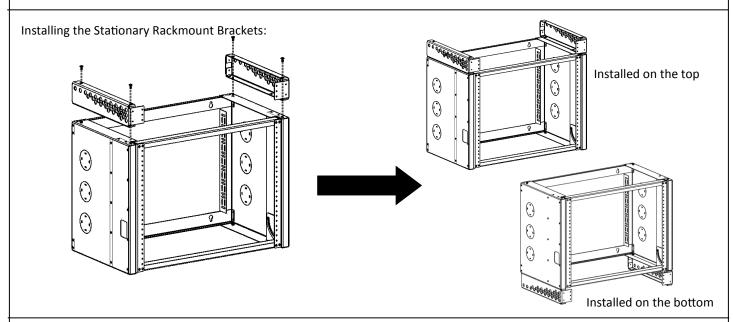

## **Part Numbers:**

Pivot Frame Wall Mount Rack Cover - 1915-3-401-00
Pivot Frame Stationary Rackmount Brackets - 1915-3-402-00

Address: 10152 Liberty Lane

Chisago City, Minnesota, 55013

**United States of America** 