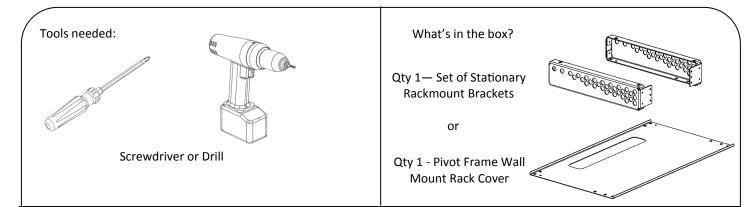

## **Part Numbers:**

Pivot Frame Wall Mount Rack Cover - 1915-3-401-00
Pivot Frame Stationary Rackmount Brackets - 1915-3-402-00

Address: 10152 Liberty Lane

Chisago City, Minnesota, 55013

**United States of America** 